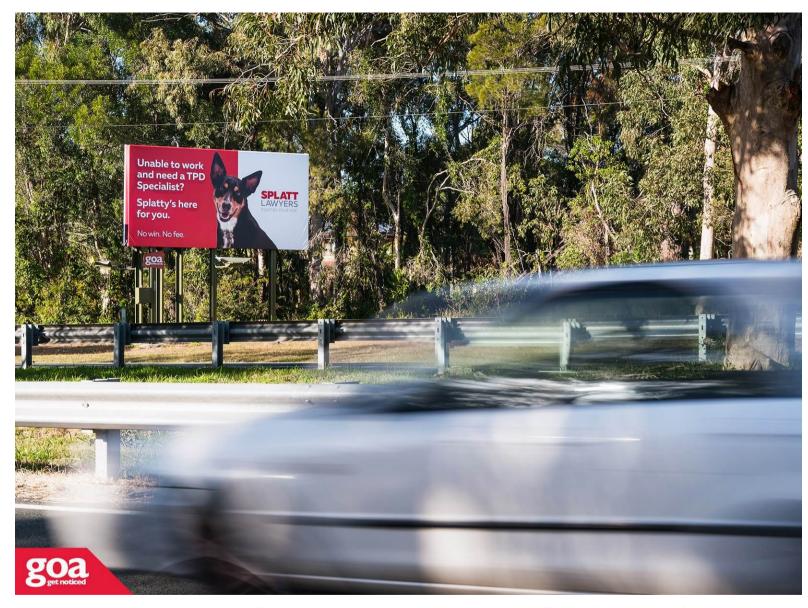

Located in Chandler this CLASSIC 6x3 billboard is on the right of the road, visible to traffic heading outbound from the Brisbane's CBD. Old Cleveland Road is a major arterial road carrying traffic to the southeastern bayside suburbs of Capalaba, Alexandra Hills and Cleveland, suburbs which have undergone huge growth in housing and development in recent years. This site enjoys uninterrupted, head-on viewing from at least 200m away.

**Restrictions:** No special conditions.

2857 Old Cleveland Rd, Chandler -Outbound

Brisbane East

6.00m x 3.00m

Illuminated

Pocket Edge